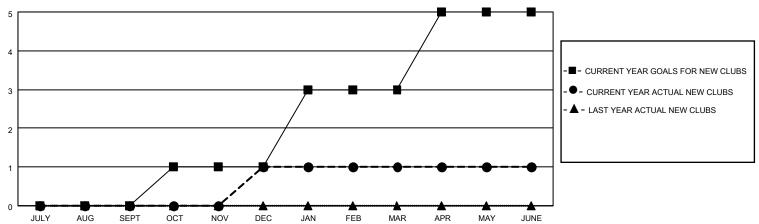

## District 16 L

| Clubs         |               |             |               | Members               |                         |                         |                                                    |  |
|---------------|---------------|-------------|---------------|-----------------------|-------------------------|-------------------------|----------------------------------------------------|--|
|               | RESULTS FOR   | R 2020-2021 |               | RESULTS FOR 2020-2021 |                         |                         |                                                    |  |
| QUARTER       | NEW CLUB GOAL | NEW CLUBS   | DROPPED CLUBS | QUARTER MEM           | MBER GROWTH NET<br>GOAL | MEMBER GROWTH<br>ACTUAL | DROPPED<br>MEMBERS ACTUAL<br>(including transfers) |  |
| JULY/AUG/SEPT | 0             | 0           | 2             | JULY/AUG/SEPT         | 6                       | 50                      | 46                                                 |  |
| OCT/NOV/DEC   | 1             | 1           | 1             | OCT/NOV/DEC           | 20                      | 50                      | 34                                                 |  |
| JAN/FEB/MAR   | 2             | 0           | 1             | JAN/FEB/MAR           | 20                      | 15                      | 26                                                 |  |
| APR/MAY/JUNE  | 2             | 0           | 0             | APR/MAY/JUNE          | 40                      | 30                      | 51                                                 |  |

### GOALS AND ACTUAL NEW CLUBS CUMULATIVE