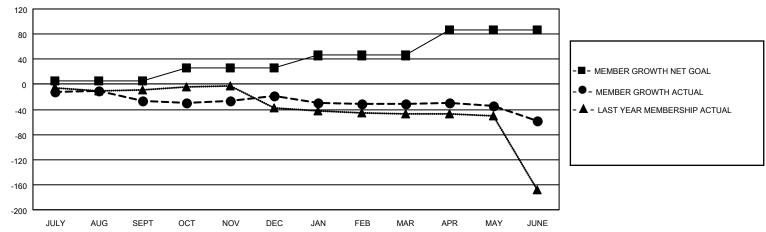

## District 16 L

| Clubs         |               |             |               | Members               |                         |                         |                                                    |  |
|---------------|---------------|-------------|---------------|-----------------------|-------------------------|-------------------------|----------------------------------------------------|--|
|               | RESULTS FOR   | R 2020-2021 |               | RESULTS FOR 2020-2021 |                         |                         |                                                    |  |
| QUARTER       | NEW CLUB GOAL | NEW CLUBS   | DROPPED CLUBS | QUARTER MEM           | MBER GROWTH NET<br>GOAL | MEMBER GROWTH<br>ACTUAL | DROPPED<br>MEMBERS ACTUAL<br>(including transfers) |  |
| JULY/AUG/SEPT | 0             | 0           | 2             | JULY/AUG/SEPT         | 6                       | 50                      | 46                                                 |  |
| OCT/NOV/DEC   | 1             | 1           | 1             | OCT/NOV/DEC           | 20                      | 50                      | 34                                                 |  |
| JAN/FEB/MAR   | 2             | 0           | 1             | JAN/FEB/MAR           | 20                      | 15                      | 26                                                 |  |
| APR/MAY/JUNE  | 2             | 0           | 0             | APR/MAY/JUNE          | 40                      | 30                      | 51                                                 |  |

### GOALS AND ACTUAL MEMBERS CUMULATIVE

| DROPPED CLUBS: 4 |     | 24 CLUBS OF 60 ADDED 1 OR MORE<br>NEW MEMBERS | GENDER DISTRIBUTION           MALE         926 (66.24%)           FEMALE         472 (33.76%) |              |     |
|------------------|-----|-----------------------------------------------|-----------------------------------------------------------------------------------------------|--------------|-----|
| DROPPED MEMBERS  |     |                                               | PEWALE                                                                                        | 472 (33.70%) |     |
| DECEASED         | 27  | CLICK HERE FOR CUMULATIVE                     | TOTAL FAMILY UNIT MEMBERS                                                                     |              | 169 |
| CLUB CANCELLED   | 0   | MEMBERSHIP DATA                               |                                                                                               |              | 89  |
| OTHER 130        |     |                                               | FAMILY MEMBERS PAYING HALF DUES                                                               |              | 09  |
| TOTAL            | 157 |                                               |                                                                                               |              |     |